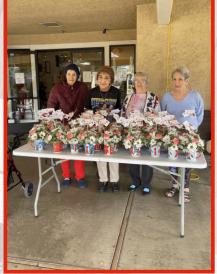

Accepted through December 13th

This Christmas season, we at the Chamber would like to provide each resident at our local healthcare facilities in Tehama County with a special floral arrangement from Tehama Floral Company. Together, we can show our seniors we care about them and that they are not forgotten!

## Partner with Us!

We are looking for sponsors to partner with us to send these arrangements to a record total of **700**<sup>+</sup> residents. The cost is **\$30** each which includes tax and delivery. They will have a Merry Christmas tag on them with the name of the sponsor. All the residents will receive their special arrangements within two weeks of Christmas.