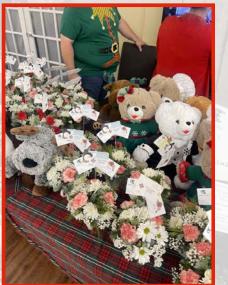

Accepted through December 13th

This Christmas season, we at the Chamber would like to provide each resident at our local healthcare facilities in Tehama County with a special floral arrangement from Tehama Floral Company. Together, we can show our seniors we care about them and that they are not forgotten!

## Partner with Us!

We are looking for sponsors to partner with us to send these arrangements to a record total of **700**<sup>+</sup> residents. The cost is **\$30** each which includes tax and delivery. They will have a Merry Christmas tag on them with the name of the sponsor. All the residents will receive their special arrangements within two weeks of Christmas.